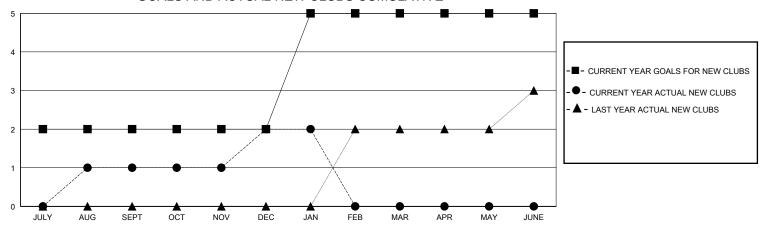

## District 322C4

GMT: LOCATION INDIA GMT CA

| Clubs         |               |             |               | Members               |                       |                         |                                                    |  |
|---------------|---------------|-------------|---------------|-----------------------|-----------------------|-------------------------|----------------------------------------------------|--|
|               | RESULTS FOR   | R 2023-2024 |               | RESULTS FOR 2023-2024 |                       |                         |                                                    |  |
| QUARTER       | NEW CLUB GOAL | NEW CLUBS   | DROPPED CLUBS | QUARTER MEMB          | ER GROWTH NET<br>GOAL | MEMBER GROWTH<br>ACTUAL | DROPPED<br>MEMBERS ACTUAL<br>(including transfers) |  |
| JULY/AUG/SEPT | 2             | 1           | 0             | JULY/AUG/SEPT         | 55                    | 171                     | 38                                                 |  |
| OCT/NOV/DEC   | 0             | 1           | 1             | OCT/NOV/DEC           | 80                    | 64                      | 109                                                |  |
| JAN/FEB/MAR   | 3             | 0           | 0             | JAN/FEB/MAR           | 60                    | 45                      | 4                                                  |  |
| APR/MAY/JUNE  | 0             | 0           | 0             | APR/MAY/JUNE          | 20                    | 0                       | 0                                                  |  |