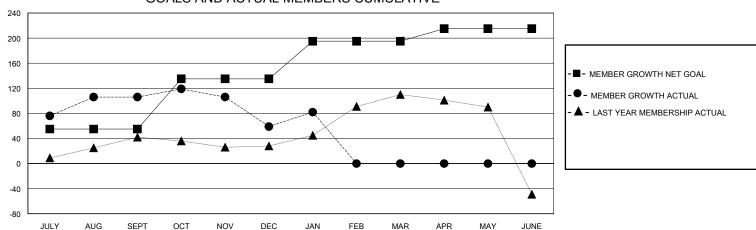

## District 322C4

GMT: LOCATION INDIA GMT CA

| Clubs         |               |             |               | Members               |                       |                         |                                                    |  |
|---------------|---------------|-------------|---------------|-----------------------|-----------------------|-------------------------|----------------------------------------------------|--|
|               | RESULTS FOR   | R 2023-2024 |               | RESULTS FOR 2023-2024 |                       |                         |                                                    |  |
| QUARTER       | NEW CLUB GOAL | NEW CLUBS   | DROPPED CLUBS | QUARTER MEMB          | ER GROWTH NET<br>GOAL | MEMBER GROWTH<br>ACTUAL | DROPPED<br>MEMBERS ACTUAL<br>(including transfers) |  |
| JULY/AUG/SEPT | 2             | 1           | 0             | JULY/AUG/SEPT         | 55                    | 171                     | 38                                                 |  |
| OCT/NOV/DEC   | 0             | 1           | 1             | OCT/NOV/DEC           | 80                    | 64                      | 109                                                |  |
| JAN/FEB/MAR   | 3             | 0           | 0             | JAN/FEB/MAR           | 60                    | 45                      | 4                                                  |  |
| APR/MAY/JUNE  | 0             | 0           | 0             | APR/MAY/JUNE          | 20                    | 0                       | 0                                                  |  |

## GOALS AND ACTUAL MEMBERS CUMULATIVE

| DROPPED CLUBS: 1           |     | 23 CLUBS OF 48 ADDED 1 OR MORE<br>NEW MEMBERS | GENDER DISTRIBUTION  MALE 1,039 (65.80%) |              |     |
|----------------------------|-----|-----------------------------------------------|------------------------------------------|--------------|-----|
|                            |     |                                               |                                          | E40 (24 20%) |     |
|                            |     |                                               | FEMALE                                   | 540 (34.20%) |     |
| DROPPED MEMBERS            |     |                                               |                                          |              |     |
| DECEASED                   | 3   | CLICK HERE FOR CUMULATIVE                     | TOTAL FAMILY UNIT MEMBERS                |              | 915 |
| CLUB CANCELLED 2 OTHER 146 |     | MEMBERSHIP DATA                               |                                          |              |     |
|                            |     |                                               | FAMILY MEMBERS PAYING HALF               |              | 560 |
| TOTAL                      | 151 |                                               |                                          |              |     |